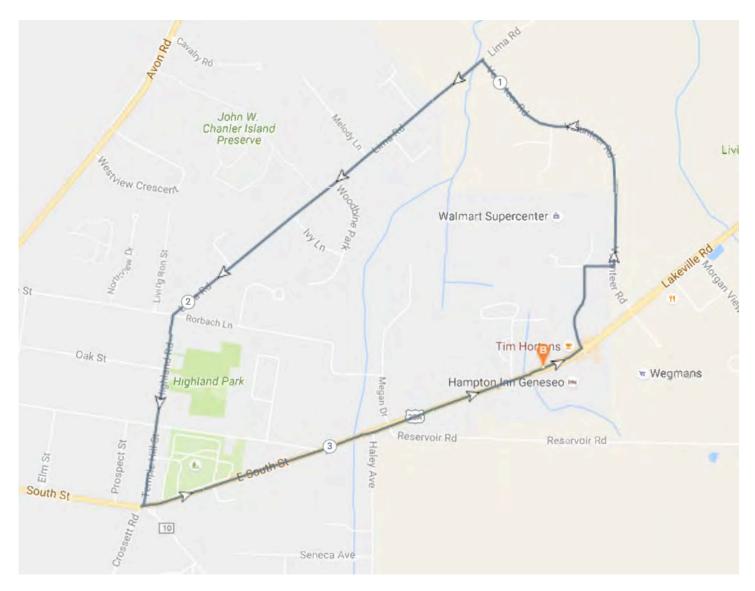

## Lima Road Hotel Connector Loop 3.55 Miles

- 1. From your Hotel cross Lakeville Road (Route 20A) to Ryan Drive (at Tim Hortons) SEE NOTE BELOW
- 2. Follow Ryan Drive to Veteran Drve and turn right
- 3. Follow Veteran Drive to Volunteer Road and turn left
- 4. Follow Volunteer Road to Lima Road and turn left
- 5. Follow Lima Road to North Street and continue on to Highland Road
- 6. Cross Center Street and continue on to Temple Hill Street
- 7. Follow Temple Hill Street to South Street (Route 20A) and turn left
- 8. Follow Route 20A back to your Hotel

**NOTE** 

Route 20A is a major highway - Use extreme caution when crossing

More Information at www.geneseony.com/walks